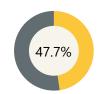

# **Finance**

Per Pupil Expenditure

\$18,066

ELA 2022-23 School Year

Math 2022-23 School Year

**Assessment** 

Science 2022-23 School Year