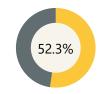

# **Finance**

Per Pupil Expenditure

\$18,066

ELA 2022-23 School Year

Math 2022-23 School Year

**Assessment** 

Science 2022-23 School Year