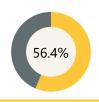

# **Finance**

Per Pupil Expenditure

\$18,066

ELA 2022-23 School Year

Math 2022-23 School Year

**Assessment** 

Science 2022-23 School Year