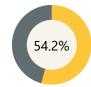

# Washougal School District

Address and Phone

4855 EVERGREEN WAY WASHOUGAL, WASHINGTON 98671 3609543000

# **Enrollment**

Enrollment 2023-24 School Year

2,834

Low-Income 2023-24 School Year

38.6%

English Language Learners 2023-24 School Year

4.5%

# **Finance**

Per Pupil Expenditure



\$18,204

# FLA

2022-23 School Year



#### Math 2022-23 School Year

**Assessment** 



Science 2022-23 School Year



### **Growth & Attendance**



Have High ELA Growth 2022-23 School Year

38.2%



Have High Math Growth 2022-23 School Year

40.0%



Regular Attendance 2022-23 School Year

64.5%

# **Educators**

Average Class Size 2022-23 School Year



17.0

Teacher Count 2022-23 School Year



179

Percent Teachers with Master's Degree or Higher 2022-23 School Year



73.7%

Teacher Experience 2022-23 School Year



13.2

Some data is not disclosed to protect student privacy and will be represented by N<10. Blank fields indicate no data was submitted to OSPI for this district or school. Due to reporting cycles, the most recent data for each measure may be from different school years. If a measure is blank, there is no d