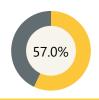

# Washougal School District

Address and Phone

4855 EVERGREEN WAY WASHOUGAL, WASHINGTON 98671 3609543000

# **Enrollment**

Enrollment 2023-24 School Year

2,834

Low-Income 2023-24 School Year

38.6%

English Language Learners 2023-24 School Year

4.5%

# **Finance**

Per Pupil Expenditure



\$18,204

# FLA

2022-23 School Year



#### Math 2022-23 School Year

**Assessment** 



Science 2022-23 School Year



### **Growth & Attendance**



Have High ELA Growth 2022-23 School Year

38.2%



Have High Math Growth 2022-23 School Year

40.0%



Regular Attendance 2022-23 School Year

64.5%

# **Educators**

Average Class Size 2022-23 School Year



17.0

Teacher Count 2022-23 School Year



179

Percent Teachers with Master's Degree or Higher 2022-23 School Year



73.7%

Teacher Experience 2022-23 School Year



13.2

Some data is not disclosed to protect student privacy and will be represented by N<10. Blank fields indicate no data was submitted to OSPI for this district or school. Due to reporting cycles, the most recent data for each measure may be from different school years. If a measure is blank, there is no data for that organization in the currently reported year.

To see more, visit <a