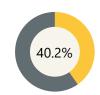

# Washougal School District

Address and Phone

4855 EVERGREEN WAY WASHOUGAL, WASHINGTON 98671 3609543000

# **Enrollment**

Enrollment 2023-24 School Year

2,834

Low-Income 2023-24 School Year

38.6%

English Language Learners 2023-24 School Year

4.5%

# **Finance**

Per Pupil Expenditure



\$18,204

# FLA

2022-23 School Year



#### Math 2022-23 School Year

**Assessment** 



Science 2022-23 School Year



### **Growth & Attendance**



Have High ELA Growth 2022-23 School Year

38.2%



Have High Math Growth 2022-23 School Year

40.0%



Regular Attendance 2022-23 School Year

64.5%

# **Educators**

Average Class Size 2022-23 School Year



17.0

Teacher Count 2022-23 School Year



179

Percent Teachers with Master's Degree or Higher 2022-23 School Year



73.7%

Teacher Experience 2022-23 School Year



13.2

Some data is not disclosed to protect student privacy and will be represented by N<10. Blank fields indicate no data was submitted to OSPI for this district or school. Due to reporting cycles, the most recent data for each measure may be from different school years. If a measure is blank, there is no data for that organization in the currently reporte