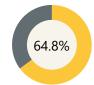

## FLA

2022-23 School Year 66.4% Math 2022-23 School Year

**Assessment** 

Science 2022-23 School Year