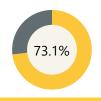

## FLA

2022-23 School Year 66.4% Math 2022-23 School Year

**Assessment** 

Science 2022-23 School Year