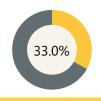

# **Finance**

Per Pupil Expenditure

\$15,148

ELA 2022-23 School Year

Math 2022-23 School Year

Science 2022-23 School Year