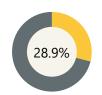

# **Finance**

Per Pupil Expenditure

\$15,148

ELA 2022-23 School Year

Math 2022-23 School Year

Science 2022-23 School Year