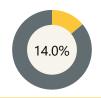

### **Growth & Attendance**

Have High ELA Growth 2022-23 School Year

27.5%

Have High Math Growth 2022-23 School Year

27.5%

Regular Attendance 2022-23 School Year

77.0%