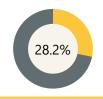

## FLA

32.7%

2022-23 School Year

Math 2022-23 School Year

**Assessment** 

Science 2022-23 School Year