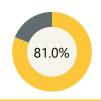

### **Growth & Attendance**

Have High ELA Growth 2022-23 School Year

48.5%

Have High Math Growth 2022-23 School Year

72.7%

Regular Attendance 2022-23 School Year

60.5%