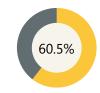

### **Growth & Attendance**

Have High ELA Growth 2022-23 School Year

48.5%

Have High Math Growth 2022-23 School Year

72.7%

Regular Attendance 2022-23 School Year

60.5%