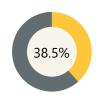

### **Finance**

Per Pupil Expenditure

\$17,656

ELA 2022-23 School Year

Math 2022-23 School Year

**Assessment** 

Science 2022-23 School Year