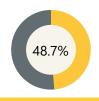

### **Finance**

Per Pupil Expenditure

\$17,656

ELA 2022-23 School Year

Math 2022-23 School Year

**Assessment** 

Science 2022-23 School Year