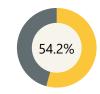

### **Finance**

Per Pupil Expenditure

\$17,656

ELA 2022-23 School Year

Math 2022-23 School Year

**Assessment** 

Science 2022-23 School Year