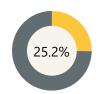

## ELA 2022-23 School Year

39.4%

Math 2022-23 School Year

**Assessment** 

Science 2022-23 School Year