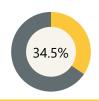

## ELA 2022-23 School Year

39.4%

Math 2022-23 School Year

**Assessment** 

Science 2022-23 School Year