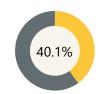

## FLA

52.5%

2022-23 School Year

Math 2022-23 School Year

**Assessment** 

Science 2022-23 School Year