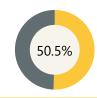

#### **Finance**

Per Pupil Expenditure

\$18,043

ELA 2022-23 School Year

Math 2022-23 School Year

**Assessment** 

Science 2022-23 School Year