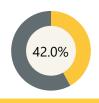

#### **Finance**

Per Pupil Expenditure

\$18,043

ELA 2022-23 School Year

Math 2022-23 School Year

**Assessment** 

Science 2022-23 School Year