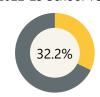

#### **Finance**

Per Pupil Expenditure

\$18,043

ELA 2022-23 School Year

Math 2022-23 School Year

**Assessment** 

Science 2022-23 School Year