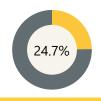

## **Assessment**

Finance

Per Pupil Expenditure 2022-23 School Year

\$18,608

ELA 2022-23 School Year

Math 2022-23 School Year

Science 2022-23 School Year