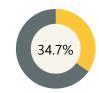

## **Assessment**

Finance

Per Pupil Expenditure 2022-23 School Year

\$18,608

ELA 2022-23 School Year

Math 2022-23 School Year

Science 2022-23 School Year