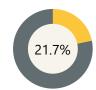

## **Assessment**

Finance

Per Pupil Expenditure 2022-23 School Year

\$18,608

ELA 2022-23 School Year

Math 2022-23 School Year

Science 2022-23 School Year