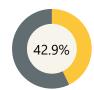

## **Finance**

Per Pupil Expenditure

\$19,077

ELA 2022-23 School Year

Math 2022-23 School Year

**Assessment** 

Science 2022-23 School Year