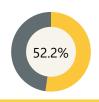

## **Finance**

Per Pupil Expenditure

\$19,077

ELA 2022-23 School Year

Math 2022-23 School Year

**Assessment** 

Science 2022-23 School Year