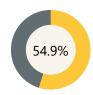

## **Finance**

Per Pupil Expenditure

\$19,077

ELA 2022-23 School Year

Math 2022-23 School Year

**Assessment** 

Science 2022-23 School Year