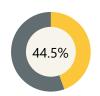

## **Finance**

Per Pupil Expenditure

\$15,248

ELA 2022-23 School Year

Math 2022-23 School Year

**Assessment** 

Science 2022-23 School Year