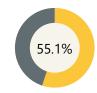

## **Finance**

Per Pupil Expenditure

\$15,248

ELA 2022-23 School Year

Math 2022-23 School Year

**Assessment** 

Science 2022-23 School Year