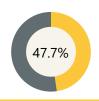

## **Finance**

Per Pupil Expenditure

\$15,248

ELA 2022-23 School Year

Math 2022-23 School Year

**Assessment** 

Science 2022-23 School Year