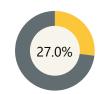

## FLA

2022-23 School Year

33.1%

Math 2022-23 School Year

**Assessment** 

Science 2022-23 School Year