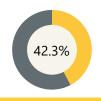

## FLA

2022-23 School Year

33.1%

Math 2022-23 School Year

**Assessment** 

Science 2022-23 School Year