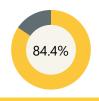

# **Greenwood Elementary School**

**Address and Phone** 

144 NW 80 ST SEATTLE, WASHINGTON 98117 2062521400

## **Enrollment**

Enrollment 2023-24 School Year

325

Low-Income 2023-24 School Year

8.3%

English Language Learners 2023-24 School Year

5.8%

## **Finance**

Per Pupil Expenditure



\$21,198

## FLA



Math 2022-23 School Year

**Assessment** 



Science 2022-23 School Year



### **Growth & Attendance**



Have High ELA Growth 2022-23 School Year

41.6%



Have High Math Growth 2022-23 School Year

43.3%



Regular Attendance 2022-23 School Year

84.1%

### **Educators**

Average Class Size 2022-23 School Year



17.9

Teacher Count 2022-23 School Year



28

Percent Teachers with Master's Degree or Higher 2022-23 School Year



85.7%

Teacher Experience 2022-23 School Year



10.2

Some data is not disclosed to protect student privacy and will be represented by N<10. Blank fields indicate no data was submitted to OSPI for this district or school. Due to reporting cycles, the most recent data for each measure may be from different school years. If a measure is blank, there is no data for that organization in the currently reported year.

To see more, visit ht