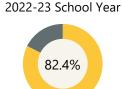

# **Greenwood Elementary School**

**Address and Phone** 

144 NW 80 ST SEATTLE, WASHINGTON 98117 2062521400

## **Enrollment**

Enrollment 2023-24 School Year

325

Low-Income 2023-24 School Year

8.3%

English Language Learners 2023-24 School Year

5.8%

## **Finance**

Per Pupil Expenditure



\$21,198

## FLA



Math 2022-23 School Year

**Assessment** 



Science 2022-23 School Year



### **Growth & Attendance**



Have High ELA Growth 2022-23 School Year

41.6%



Have High Math Growth 2022-23 School Year

43.3%



Regular Attendance 2022-23 School Year

84.1%

### **Educators**

Average Class Size 2022-23 School Year



17.9

Teacher Count 2022-23 School Year



28

Percent Teachers with Master's Degree or Higher 2022-23 School Year



85.7%

Teacher Experience 2022-23 School Year



10.2

Some data is not disclosed to protect student privacy and will be represented by N<10. Blank fields indicate no data was submitted to OSPI for this district or school. Due to reporting cycles, the most recent data for each measure may be from different school years. If a measure is blank, there is no data