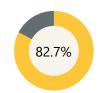

# FLA

85.3%

2022-23 School Year

Math 2022-23 School Year

**Assessment** 

Science 2022-23 School Year