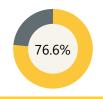

# FLA

85.3%

2022-23 School Year

Math 2022-23 School Year

**Assessment** 

Science 2022-23 School Year