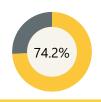

### **Growth & Attendance**

Have High ELA Growth 2022-23 School Year

37.3%

Have High Math Growth 2022-23 School Year

38.5%

Regular Attendance 2022-23 School Year

74.2%