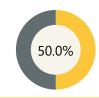

## **Enrollment**

Enrollment 2023-24 School Year

328

Low-Income 2023-24 School Year

48.2%

English Language Learners 2023-24 School Year

39.6%