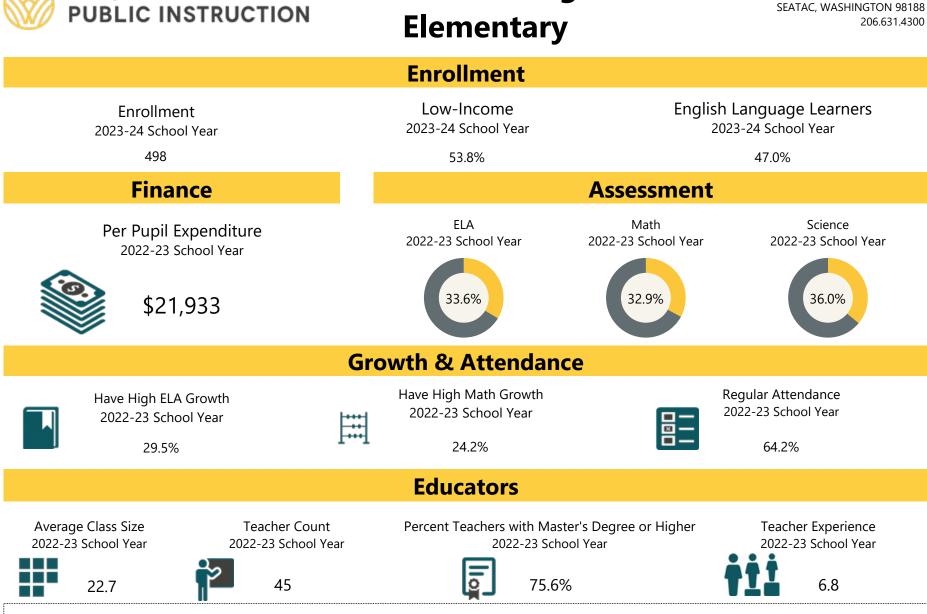

**McMicken Heights** 

**Address and Phone** 

3708 S 168TH ST

Some data is not disclosed to protect student privacy and will be represented by N<10. Blank fields indicate no data was submitted to OSPI for this district or school. Due to reporting cycles, the most recent data for each measure may be from different school years. If a measure is blank, there is no data for that organization in the currently reported year. To see more, visit <a href="https://washingtonstatereportcard.ospi.k12.wa.us/">https://washingtonstatereportcard.ospi.k12.wa.us/</a>

If you have questions or comments, contact DepartCardDedesian @112

If you have questions or comments, contact ReportCardRedesign@k12.wa.us.

Washington Office of Superintendent of