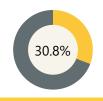

## **Enrollment**

Enrollment 2023-24 School Year

876

Low-Income 2023-24 School Year

62.8%

English Language Learners 2023-24 School Year

30.8%