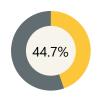

## FLA

2022-23 School Year

37.9%

Math 2022-23 School Year

**Assessment** 

Science 2022-23 School Year