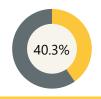

## FLA

2022-23 School Year

37.9%

Math 2022-23 School Year

**Assessment** 

Science 2022-23 School Year