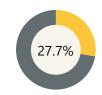

# **Finance**

Per Pupil Expenditure

\$20,710

ELA 2022-23 School Year

Math 2022-23 School Year

**Assessment** 

Science 2022-23 School Year