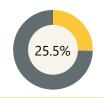

# **Finance**

Per Pupil Expenditure

\$20,710

ELA 2022-23 School Year

Math 2022-23 School Year

**Assessment** 

Science 2022-23 School Year