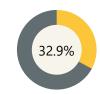

# **Finance**

Per Pupil Expenditure

\$20,710

ELA 2022-23 School Year

Math 2022-23 School Year

**Assessment** 

Science 2022-23 School Year