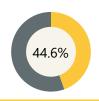

## **Finance**

Per Pupil Expenditure

\$19,412

ELA 2022-23 School Year

Math 2022-23 School Year

**Assessment** 

Science 2022-23 School Year