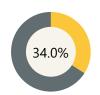

## **Finance**

Per Pupil Expenditure

\$19,412

ELA 2022-23 School Year

Math 2022-23 School Year

**Assessment** 

Science 2022-23 School Year