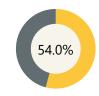

## **Finance**

Per Pupil Expenditure

\$19,412

ELA 2022-23 School Year

Math 2022-23 School Year

**Assessment** 

Science 2022-23 School Year