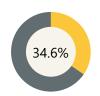

# Kingston Middle School

Address and Phone

9000 W KINGSTON RD KINGSTON, WASHINGTON 98346 3603963400

### **Enrollment**

Enrollment 2023-24 School Year

471

Low-Income 2023-24 School Year

43.9%

English Language Learners 2023-24 School Year

3.0%

## **Finance**

Per Pupil Expenditure



\$19,359

#### ELA 2022-23 School Year



#### Math 2022-23 School Year

**Assessment** 



Science 2022-23 School Year



#### **Growth & Attendance**



Have High ELA Growth 2022-23 School Year

22.7%



Have High Math Growth 2022-23 School Year

34.0%



Regular Attendance 2022-23 School Year

65.4%

### **Educators**

Average Class Size 2022-23 School Year



21.3

Teacher Count 2022-23 School Year



34

Percent Teachers with Master's Degree or Higher 2022-23 School Year



73.5%

Teacher Experience 2022-23 School Year



17.6

Some data is not disclosed to protect student privacy and will be represented by N<10. Blank fields indicate no data was submitted to OSPI for this district or school. Due to reporting cycles, the most recent data for each measure may be from different school years. If a measure is blank, there is no data for that organization in the currently repor