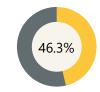

# Kingston Middle School

Address and Phone

9000 W KINGSTON RD KINGSTON, WASHINGTON 98346 3603963400

### **Enrollment**

Enrollment 2023-24 School Year

471

Low-Income 2023-24 School Year

43.9%

English Language Learners 2023-24 School Year

3.0%

## **Finance**

Per Pupil Expenditure



\$19,359

#### ELA 2022-23 School Year



#### Math 2022-23 School Year

**Assessment** 



Science 2022-23 School Year



#### **Growth & Attendance**



Have High ELA Growth 2022-23 School Year

22.7%



Have High Math Growth 2022-23 School Year

34.0%



Regular Attendance 2022-23 School Year

65.4%

### **Educators**

Average Class Size 2022-23 School Year



21.3

Teacher Count 2022-23 School Year



34

Percent Teachers with Master's Degree or Higher 2022-23 School Year



73.5%

Teacher Experience 2022-23 School Year



17.6

Some data is not disclosed to protect student privacy and will be represented by N<10. Blank fields indicate no data was submitted to OSPI for this district or school. Due to reporting cycles, the most recent data for each measure may be from different school years. If a measure is blank, there is no