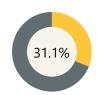

## **Finance**

Per Pupil Expenditure

\$16,661

ELA 2022-23 School Year

Math 2022-23 School Year

Science 2022-23 School Year