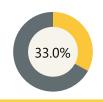

## **Finance**

Per Pupil Expenditure

\$16,661

ELA 2022-23 School Year

Math 2022-23 School Year

Science 2022-23 School Year