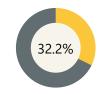

## **Finance**

Per Pupil Expenditure

\$16,661

ELA 2022-23 School Year

Math 2022-23 School Year

Science 2022-23 School Year