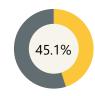

# **Finance**

Per Pupil Expenditure

\$17,532

ELA 2022-23 School Year

Math 2022-23 School Year

**Assessment** 

Science 2022-23 School Year