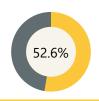

# **Finance**

Per Pupil Expenditure

\$17,532

ELA 2022-23 School Year

Math 2022-23 School Year

**Assessment** 

Science 2022-23 School Year