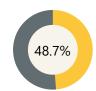

# **Finance**

Per Pupil Expenditure

\$17,532

ELA 2022-23 School Year

Math 2022-23 School Year

**Assessment** 

Science 2022-23 School Year