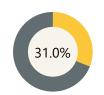

#### ELA 2022-23 School Year

34.5%

Math 2022-23 School Year

**Assessment** 

Science 2022-23 School Year