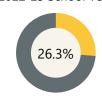

## FLA

2022-23 School Year

31.8%

Math 2022-23 School Year

**Assessment** 

Science 2022-23 School Year