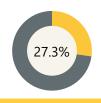

## FLA

2022-23 School Year

31.8%

Math 2022-23 School Year

**Assessment** 

Science 2022-23 School Year