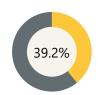

# **Finance**

Per Pupil Expenditure

\$17,657

ELA 2022-23 School Year

Math 2022-23 School Year

**Assessment** 

Science 2022-23 School Year