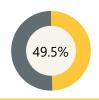

# **Finance**

Per Pupil Expenditure

\$17,657

ELA 2022-23 School Year

Math 2022-23 School Year

**Assessment** 

Science 2022-23 School Year