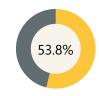

# **Finance**

Per Pupil Expenditure

\$17,657

ELA 2022-23 School Year

Math 2022-23 School Year

**Assessment** 

Science 2022-23 School Year