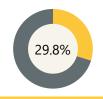

## **Growth & Attendance**

Have High ELA Growth 2022-23 School Year

31.8%

Have High Math Growth 2022-23 School Year

37.6%

Regular Attendance 2022-23 School Year

72.3%