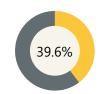

# FLA

2022-23 School Year

35.3%

Math 2022-23 School Year

**Assessment** 

Science 2022-23 School Year