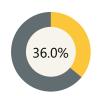

# **Cascadia Elementary**

6175 CHURCH RD FERNDALE, WASHINGTON 98248 3603832300

## **Enrollment**

Enrollment 2023-24 School Year

446

Low-Income 2023-24 School Year

60.3%

English Language Learners 2023-24 School Year

26.5%

## **Finance**

Per Pupil Expenditure



\$20,905

### ELA 2022-23 School Year



#### Math 2022-23 School Year

**Assessment** 



Science 2022-23 School Year



## **Growth & Attendance**



Have High ELA Growth 2022-23 School Year

28.6%



Have High Math Growth 2022-23 School Year

36.8%



Regular Attendance 2022-23 School Year

61.4%

## **Educators**

Average Class Size 2022-23 School Year



22.0

Teacher Count 2022-23 School Year



34

Percent Teachers with Master's Degree or Higher 2022-23 School Year



58.8%

Teacher Experience 2022-23 School Year



15.0

Some data is not disclosed to protect student privacy and will be represented by N<10. Blank fields indicate no data was submitted to OSPI for this district or school. Due to reporting cycles, the most recent data for each measure may be from different school years. If a measure is blank, there is no data for that organization in the currently reported