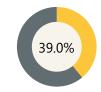

# **Cascadia Elementary**

6175 CHURCH RD FERNDALE, WASHINGTON 98248 3603832300

## **Enrollment**

Enrollment 2023-24 School Year

446

Low-Income 2023-24 School Year

60.3%

English Language Learners 2023-24 School Year

26.5%

## **Finance**

Per Pupil Expenditure



\$20,905

### ELA 2022-23 School Year



#### Math 2022-23 School Year

**Assessment** 



Science 2022-23 School Year



## **Growth & Attendance**



Have High ELA Growth 2022-23 School Year

28.6%



Have High Math Growth 2022-23 School Year

36.8%



Regular Attendance 2022-23 School Year

61.4%

## **Educators**

Average Class Size 2022-23 School Year



22.0

Teacher Count 2022-23 School Year



34

Percent Teachers with Master's Degree or Higher 2022-23 School Year



58.8%

Teacher Experience 2022-23 School Year



15.0

Some data is not disclosed to protect student privacy and will be represented by N<10. Blank fields indicate no data was submitted to OSPI for this district or school. Due to reporting cycles, the most recent data for each measure may be from different school years. If a measure is blank, there is no da