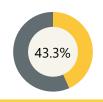

# **Cascadia Elementary**

6175 CHURCH RD FERNDALE, WASHINGTON 98248 3603832300

## **Enrollment**

Enrollment 2023-24 School Year

446

Low-Income 2023-24 School Year

60.3%

English Language Learners 2023-24 School Year

26.5%

## **Finance**

Per Pupil Expenditure



\$20,905

### ELA 2022-23 School Year



#### Math 2022-23 School Year

**Assessment** 



Science 2022-23 School Year



## **Growth & Attendance**



Have High ELA Growth 2022-23 School Year

28.6%



Have High Math Growth 2022-23 School Year

36.8%



Regular Attendance 2022-23 School Year

61.4%

## **Educators**

Average Class Size 2022-23 School Year



22.0

Teacher Count 2022-23 School Year



34

Percent Teachers with Master's Degree or Higher 2022-23 School Year



58.8%

Teacher Experience 2022-23 School Year



15.0

Some data is not disclosed to protect student privacy and will be represented by N<10. Blank fields indicate no data was submitted to OSPI for this district or school. Due to reporting cycles, the most recent data for each measure may be from different school years. If a measure is blank, there is no data for that organization in the currently reported year.

To see more, visit <a h