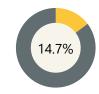

## **Finance**

Per Pupil Expenditure

\$22,108

ELA 2022-23 School Year

Math 2022-23 School Year

**Assessment** 

Science 2022-23 School Year