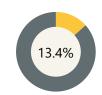

## **Finance**

Per Pupil Expenditure

\$22,108

ELA 2022-23 School Year

Math 2022-23 School Year

**Assessment** 

Science 2022-23 School Year