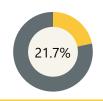

## **Growth & Attendance**

Have High ELA Growth 2022-23 School Year

19.6%

Have High Math Growth 2022-23 School Year

22.4%

Regular Attendance 2022-23 School Year

53.0%