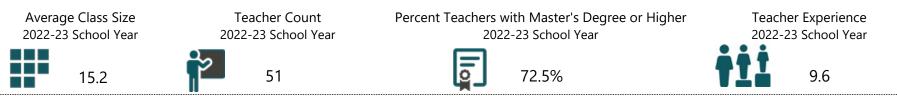

| Washington Office of Superintendent of <b>PUBLIC INSTRUCTION</b> | LO         | K-8                                          | IEIVI                       | 5950 DELRIDGE WAY SW<br>SEATTLE, WASHINGTON 98106<br>206.252.8450 |
|------------------------------------------------------------------|------------|----------------------------------------------|-----------------------------|-------------------------------------------------------------------|
| Enrollment                                                       |            |                                              |                             |                                                                   |
| Enrollment<br>2023-24 School Year                                |            | Low-Income<br>2023-24 School Year            |                             | sh Language Learners<br>2023-24 School Year                       |
| 458                                                              | _          | 33.2%                                        |                             | 9.2%                                                              |
| Finance                                                          | Assessment |                                              |                             |                                                                   |
| Per Pupil Expenditure<br>2022-23 School Year                     |            | ELA<br>2022-23 School Year                   | Math<br>2022-23 School Year | Science<br>2022-23 School Year                                    |
| \$24,968                                                         |            | 40.7%                                        | 28.2%                       | 30.9%                                                             |
| Growth & Attendance                                              |            |                                              |                             |                                                                   |
| Have High ELA Growth<br>2022-23 School Year                      | Ħ          | Have High Math Growth<br>2022-23 School Year |                             | Regular Attendance<br>2022-23 School Year                         |
| 25.5%                                                            |            | 27.2%                                        |                             | 83.6%                                                             |
| Educators                                                        |            |                                              |                             |                                                                   |