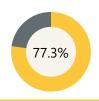

## **Finance**

Per Pupil Expenditure

\$23,264

ELA 2022-23 School Year

Math 2022-23 School Year

**Assessment** 

Science 2022-23 School Year