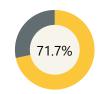

## **Finance**

Per Pupil Expenditure

\$23,264

ELA 2022-23 School Year

Math 2022-23 School Year

**Assessment** 

Science 2022-23 School Year