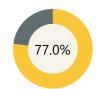

## **Finance**

Per Pupil Expenditure

\$23,264

ELA 2022-23 School Year

Math 2022-23 School Year

**Assessment** 

Science 2022-23 School Year