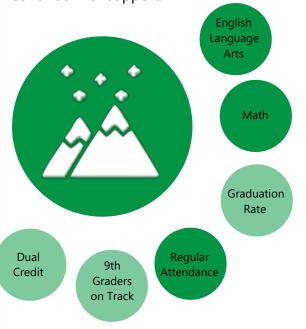

## Achievement

Schools recognized for achievement demonstrate high overall performance across multiple Washington School Improvement Framework (WSIF) measures while working to reduce opportunity gaps for all students. View Ridge Elementary School is recognized for high achievement for the 2019 WSIF release by earning a score in the top 20 percent of the state in the following measures:

English Language Arts Proficiency

Math Proficiency

**Regular Attendance**