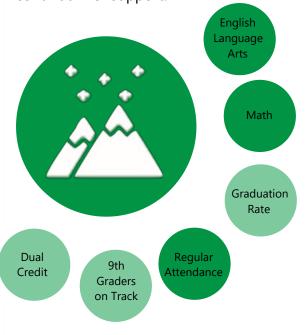

## **Achievement**

Schools recognized for achievement demonstrate high overall performance across multiple Washington School Improvement Framework (WSIF) measures while working to reduce opportunity gaps for all students. Discovery Community School is recognized for high achievement for the 2019 WSIF release by earning a score in the top 20 percent of the state in the following measures:

English Language Arts Proficiency

Math Proficiency

Regular Attendance