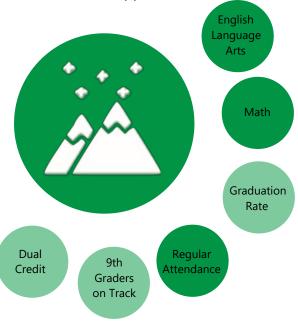

## **Achievement**

Regular Attendance

Schools recognized for achievement demonstrate high overall performance across multiple Washington School Improvement Framework (WSIF) measures while working to reduce opportunity gaps for all students. Discovery Elementary School is recognized for high achievement for the 2019 WSIF release by earning a score in the top 20 percent of the state in the following measures:

English Language Arts Proficiency

Math Proficiency