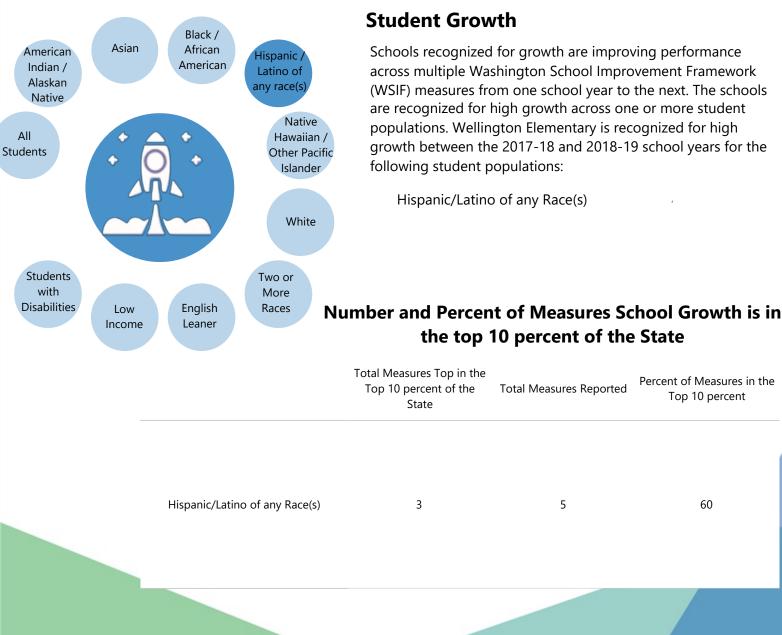

## **Recognized For:**

Percent of Measures in the

Top 10 percent

60

The Washington State Board of Education (SBE), the Educational Opportunity Gap Oversight and Accountability Committee (EOGOAC), and the Office of the Superintendent of Public Instruction (OSPI) developed a new recognition framework that incorporates state level and local information to identify schools that are exemplars in terms of growth and achievement. This new recognition framework identifies schools along the entire continuum of support.